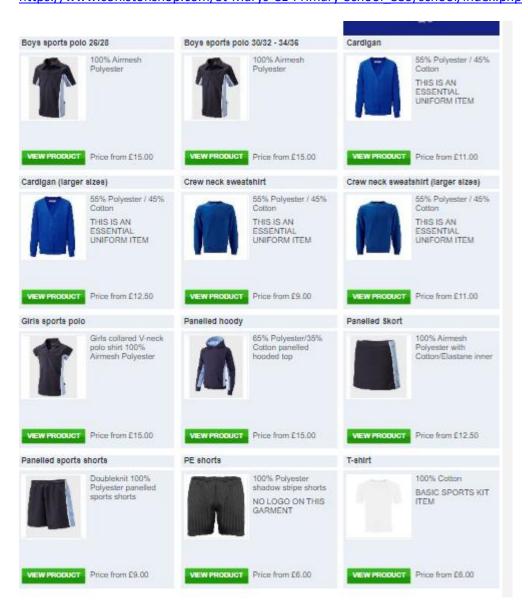

The school jumpers, cardigans, PE Kit are available from the school office and on the uniform website.

#### Our preferred school uniform is:

- School Jumper /cardigan available through the school office
  - \*Nursery children are not required to wear this, but they can if parents wish.
- White shirt or Polo Top
- Blue checked gingham dresses or dark grey/navy pinafore dresses can be worn by girls in summer
- Black or dark grey trousers or grey/black formal shorts (Boys)
- Black or dark grey trousers or skirt (Girls)
- Black shoes not trainers or coloured shoes

#### Coniston Corporate currently provide our uniform.

If parents order uniform and have it delivered to school - there will be no charge for delivery. If parents choose to have uniform delivered to home, there will be a delivery charge. Parents can order uniform at anytime in the year.

https://www.conistonshop.com/St-Marys-CE-Primary-School 339/school/index.php