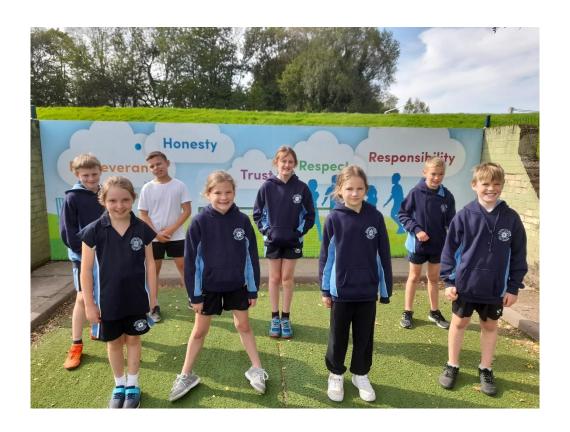

#### Our preferred school uniform is:

- School Jumper /cardigan available through the school office
  - \*Nursery children are not required to wear this, but they can if parents wish.
- White shirt or Polo Top
- Blue checked gingham dresses or dark grey/navy pinafore dresses can be worn by girls in summer
- Black or dark grey trousers or grey/black formal shorts (Boys)
- Black or dark grey trousers or skirt (Girls)
- Black shoes not trainers or coloured shoes

### **PE Kit/Forest Day Clothing:**

- White T shirt and black shorts, trainers and or black pumps
- Navy tracksuits are requested for outdoor P.E., not football strips or branded/coloured tracksuits
- We encourage our children from Nursery to Reception to have a splash suit or waterproof clothing as well as wellies for forest activities.
- Pupils are not allowed to wear jewellery during P.E. pupils should remove jewellery ready
  for P.E. (If children wish to have their ears pierced please do so at the beginning of the
  summer holidays so that pupils can remove earings during P.E.)

• Juniors are given the alternative of wearing a navy PE Kit as an alternative via the uniform website.