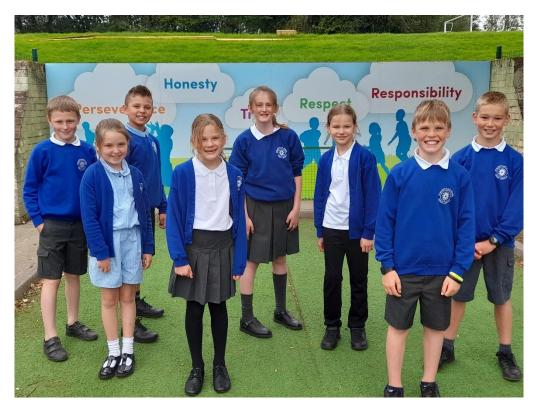

#### Our preferred school uniform is:

- School Jumper /cardigan available through the school office
  - \*Nursery children are not required to wear this, but they can if parents wish.
- White shirt or Polo Top
- Blue checked gingham dresses or dark grey/navy pinafore dresses can be worn by girls in summer
- Black or dark grey trousers or grey/black formal shorts (Boys)
- Black or dark grey trousers or skirt (Girls)
- Black shoes not trainers or coloured shoes