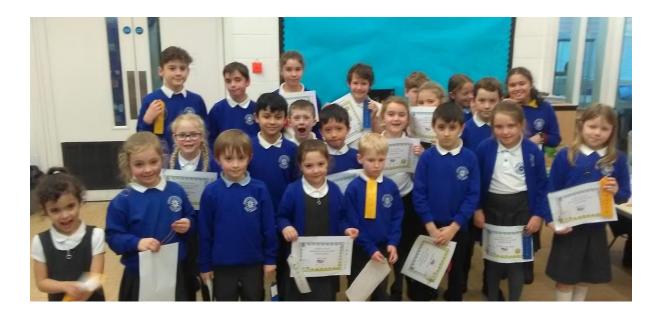

## Spelling Bee

Well done to all of our unbelievable children who had some very tricky spellings to learn and recall for the Spelling Bee.

Places:

|           | 1st    | 2nd       | 3rd    | 4th      |
|-----------|--------|-----------|--------|----------|
| Reception | Eva    | Edwin     | Stan   |          |
| Year 1    | Ollie  | Thea      | Casey  | Maia     |
| Year 2    | Blake  | Harriet   | Ernest | Adam     |
| Year 3    | Juliet | Ronnie    | Josh   |          |
| Year 4    | Millie | Emils     | Harry  | Scarlett |
| Year 5    | Anna   | Chloe     | Adam   |          |
| Year 6    | Amelia | Annabelle | Ewan   | Sam      |

Congratulations Everyone!